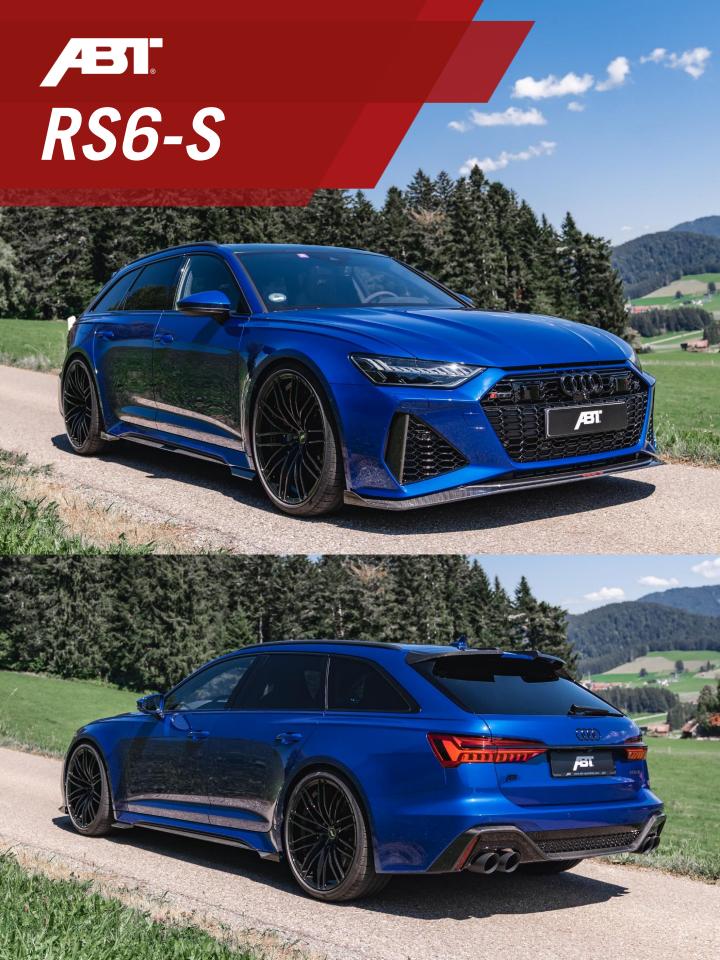

## RS6-S

## **ABT AERODYNAMICS**

ABT Front lip with RS6-S logo (carbon fiber)

**ABT** Front blades (carbon fiber)

ABT Side skirt add-ons front (carbon fiber)

**ABT** Side blades rear (carbon fiber)

**ABT** Rear Wing (carbon fiber)

**ABT EXHAUST** 

**ABT** Rear muffler (stainless steel)

Middle muffler (stainless steel)

2 x matt black double end tips Ø 4 in (102 mm)

**ABT WHEELS** 

**ABT** HIGH PERFORMANCE HR22 wheel set (flowforming)

10 x 22"

offset: 20

color: glossy black or dark smoke

**ABT INTERIOR** 

ABT Entrance lights with ABT logo

**ABT** Floor mats (**RS6-S** logo)

**ABT** Shift knob cover (carbon fiber)

**ABT** Steering wheel badge