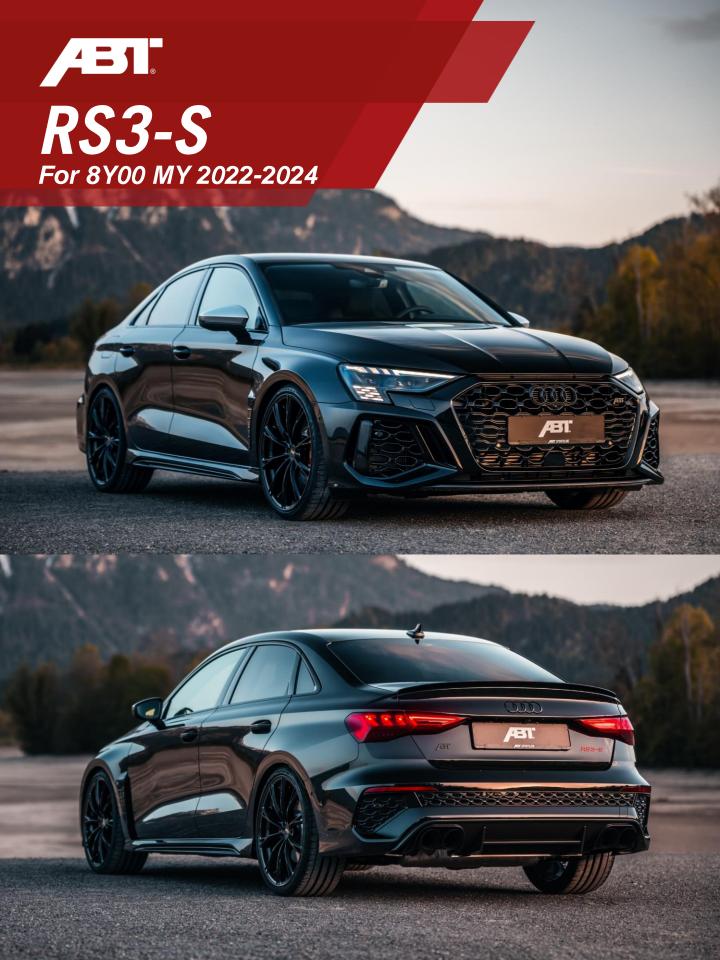

## **RS3-S**For 8Y00 MY 2022-2024

**ABT AERODYNAMICS** 

ABT Fender add-ons (gloss black)

**ABT** Rear skirt insert (carbon gloss)

ABT 2x ABT double end tips (stainless steel); matt black

**ABT WHEELS** 

ABT SPORT GR20 wheel set

Front axle: 9 x 20"; Offset: 22 Rear axle: 8.5 x 20"; Offset: 45

color: glossy black

ABT INTERIOR

ABT Emblem badge "ABT RS3-S"

ABT Integrated entrance lights (ABT logo)

**ABT** Floor mats (RS3-S Logo)