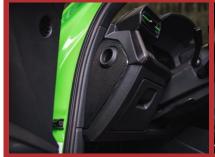

## **RS3-S**For 8Y00 MY 2022-2024

| n | PT | m   | VΛ  |   | РΛ | RΤ | re. |
|---|----|-----|-----|---|----|----|-----|
| u |    | וטו | VA. | _ |    | w  | J   |

| ABT SUSPENSION | ABT Anti-roll bars  ABT Suspension Springs for RS3 with 4WD and/or adaptive dampers Lowering FA: 0.98-1.18 inch / 25-30mm Lowering RA: 0.98-1.18 inch / 25-30mm             | US\$ 980.00<br>US\$ 480.00 |
|----------------|-----------------------------------------------------------------------------------------------------------------------------------------------------------------------------|----------------------------|
|                | ABT Coilover suspension Lowering FA: 0.78 - 1.77 inch (20-45 mm) Lowering RA: 0.78 - 1.77 inch (20-45 mm) for vehicles with DCC add. shutdown set needed (cost US\$ 335.00) | US\$ 2,790.00              |
| ABT INTERIOR   | ABT Paddle shifters (carbon gloss)                                                                                                                                          | US\$ 630.00                |
|                | ABT Start-stop-switch-cap                                                                                                                                                   | US\$ 49.00                 |
|                | ABT Dashboard side covers (carbon fiber coated)                                                                                                                             | US\$ 1,260.00              |
|                | ABT Seat panels (carbon fiber coated)                                                                                                                                       | US\$ 1,760.00              |