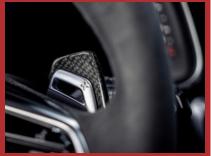

## **RS3-S**For 8Y00 MY 2022-2024

| n | PT | m   | VΛ  |   | РΛ | RΤ | re. |
|---|----|-----|-----|---|----|----|-----|
| u |    | וטו | VA. | _ |    | w  | J   |

| ABT SUSPENSION | ABT Anti-roll bars  ABT Suspension Springs for RS3 with 4WD and/or adaptive dampers Lowering FA: 0.98-1.18 inch / 25-30mm Lowering RA: 0.98-1.18 inch / 25-30mm             | US\$ 980.00<br>US\$ 480.00 |
|----------------|-----------------------------------------------------------------------------------------------------------------------------------------------------------------------------|----------------------------|
|                | ABT Coilover suspension Lowering FA: 0.78 - 1.77 inch (20-45 mm) Lowering RA: 0.78 - 1.77 inch (20-45 mm) for vehicles with DCC add. shutdown set needed (cost US\$ 335.00) | US\$ 2,790.00              |
| ABT INTERIOR   | ABT Paddle shifters (carbon gloss)                                                                                                                                          | US\$ 630.00                |
|                | ABT Start-stop-switch-cap                                                                                                                                                   | US\$ 49.00                 |
|                | ABT Dashboard side covers (carbon fiber coated)                                                                                                                             | US\$ 1,260.00              |
|                | ABT Seat panels (carbon fiber coated)                                                                                                                                       | US\$ 1,760.00              |