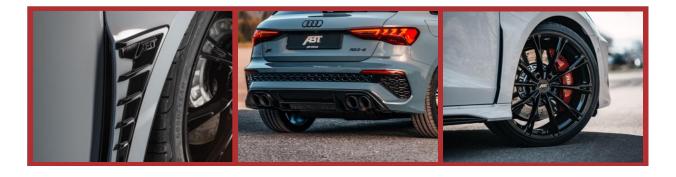

## **RS3-S**For 8Y00 MY 2022-2024

**ABT AERODYNAMICS** 

ABT Fender add-ons (gloss black)

**ABT** Rear skirt insert (carbon gloss)

ABT 2x ABT double end tips (stainless steel); matt black

**ABT WHEELS** 

ABT SPORT GR20 wheel set

Front axle: 9 x 20"; Offset: 22 Rear axle: 8.5 x 20"; Offset: 45

color: glossy black

ABT INTERIOR

ABT Emblem badge "ABT RS3-S"

ABT Integrated entrance lights (ABT logo)

**ABT** Floor mats (RS3-S Logo)