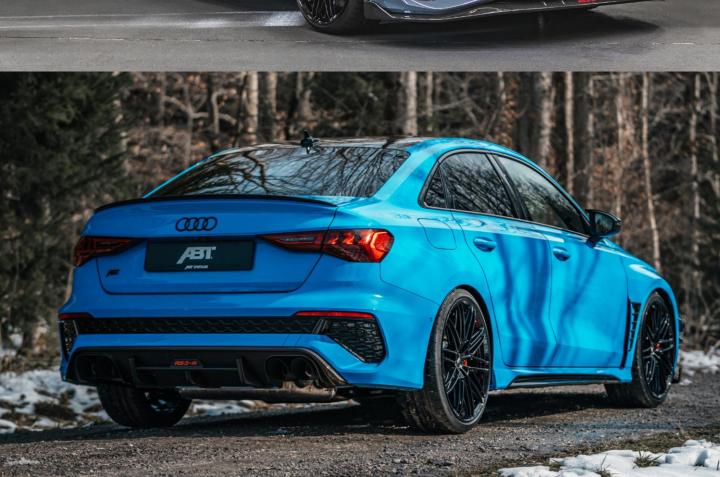

is

5

*LIMITED TO 200 UNITS WORLDWIDE* 

| ABT AERODYNAMICS | ABT Front lip (carbon gloss)                             |
|------------------|----------------------------------------------------------|
|                  | ABT Front flics (carbon gloss)                           |
|                  | ABT Fender add-ons (gloss black)                         |
|                  | ABT Rear skirt insert (carbon gloss)                     |
|                  | ABT 2x ABT double end tips (stainless steel); matt black |
| ABT INTERIOR     | ABT Emblem badge "ABT RS3-R 1/200"                       |
|                  | ABT Integrated entrance lights (ABT logo)                |
|                  | ABT Floor mats (RS3-R Logo)                              |