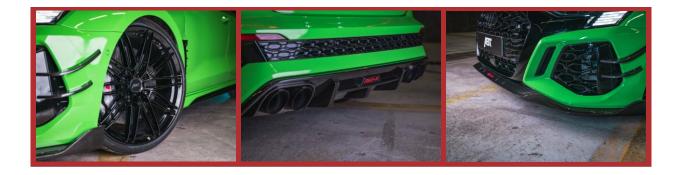

is

5

*LIMITED TO 200 UNITS WORLDWIDE* 

| ABT AERODYNAMICS | ABT Front lip (carbon gloss)                             |
|------------------|----------------------------------------------------------|
|                  | ABT Front flics (carbon gloss)                           |
|                  | ABT Fender add-ons (gloss black)                         |
|                  | ABT Rear skirt insert (carbon gloss)                     |
|                  | ABT 2x ABT double end tips (stainless steel); matt black |
| ABT INTERIOR     | ABT Emblem badge "ABT RS3-R 1/200"                       |
|                  | ABT Integrated entrance lights (ABT logo)                |
|                  | ABT Floor mats (RS3-R Logo)                              |